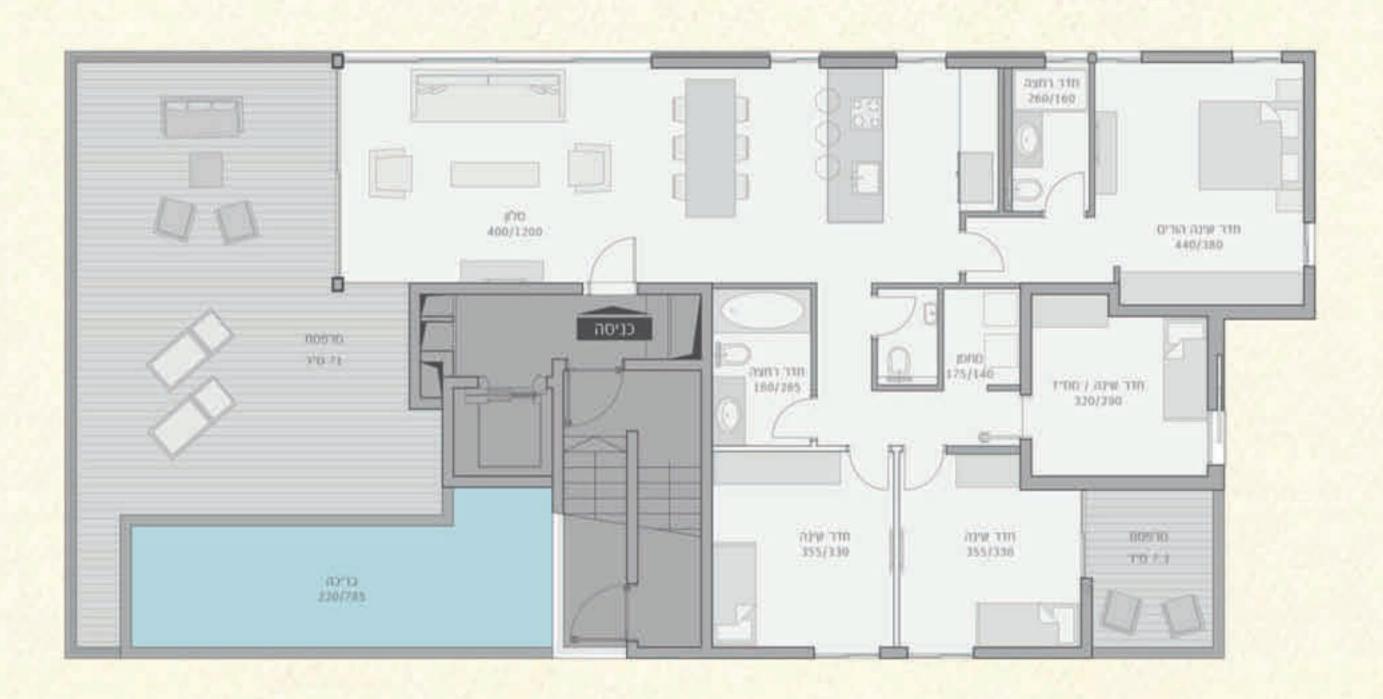

מערכת מים סולארית שקעים וספסקי חשמל איכותיים וסעוצבים נקודות משמל חכם בכל דירה

לוכי כניסה מעוצב ואינטימי

חדר דיירים מרווח לשימוש משותף

מספר חדרים: 2

גודל:

7"D 54











# תוכנית דירה דירה 15 (קומה 5)

#### מפרט טכני

גמישות תכנונית בחלוקת הפנים בליווי מעצב אישי (עד תחילת הבנייה) גובה רצפה חקרה 2.90 סטר מרפסות מרוצפות כדק עץ איפאה קומת מרחפים עם מחסן מרווח לכל דירה ונגישוח עם מעליח חנייה אחת לפחות לכל דירה דלחות כניסה מעוצבות דלחות פנים גבוהות חלונות גדולים ופרופילי אלומיניום מיוחדים עם זכוכית בידודית תריטי אור חשמליים עם הפעלה חכמה סגוון אריחי ריצוף וחיפף בגדלים שונים מערכת מיזוג אוויר מלאה בכל דירה ספי תלונות רחבים מערכת מים סולארית חשמל תלת פאדי מוגדל לכל דירה שקעים וספסקי חשמל איכותיים וסעוצבים נקודות חשמל חכם בכל דיבה

לובי כניסה מעוצב ואינטימי

חדר דיירים סרווח לשימוש סשותף





מספר חדרים: 5

7"D 135

גודל:

גודל מרפסות: 7+17 מ"ר