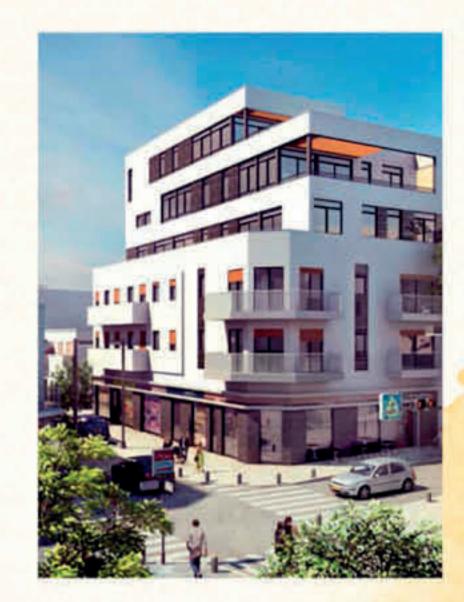

חדר דיירים מרווח לשימוש משותף

תוכנית דירה דירה 1 (קומה 0)

קומה: 0 מספר חדרים: 2 גודל: 66 מ״ר גודל גינה: 60 מ״ר