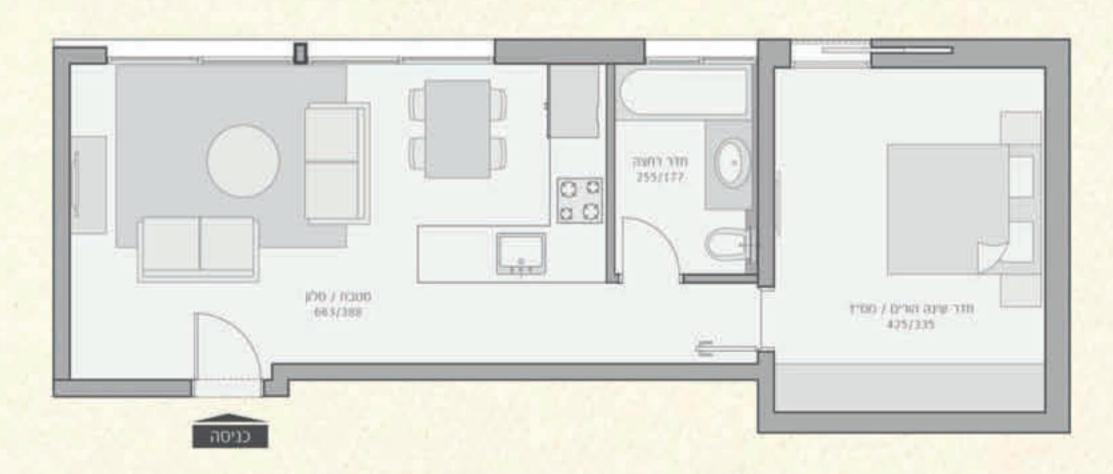

רית חשמל תלת פאדי מוגדל לכל דירה שקעים וספסקי חשמל איכותיים וסעוצבים נקודות חשמל חכם בכל דיבה

לובי כניסה מעוצב ואינטימי

חדר דיירים סרווח לשימוש סשותף



מספר חדרים: 4

:אודל

7"D 114

גודל מרפסת: 30 מ"ר







תוכנית דירה

(4 קומה 4)

מפרט טכני

גמישות תכנונית בחלוקת הפנים כליווי מעצב אישי (עד תחילת הבנייה) אובה רצפה תקרה 2.90 מטר קומת מרחפים עם מחסן מרווח לכל דירה ונגישות עם מעלית חכייה אחת לפחות לכל דירה דלתות כניסה מעוצבות דלחות פנים גבוהות חלונות גדולים ופרופילי אלוסיניום מיוחדים עם זכוכית בידודית תריסי אור חשטליים עם הפעלה חכמה מגוון אריתי ריצוף וחיפוי בגדלים שונים מערכת סיזוג אוויר מלאה בכל דירה ספי חלונות דחבים מערכת מים סולארית שקעים וספסקי חשמל איכותיים וסעוצבים נקודות משמל חכם בכל דירה

לוכי כניסה מעוצב ואינטימי

חדר דיירים מרווח לשימוש משותף

מספר חדרים: 2

גודל:

7"D 54











# תוכנית דירה דירה 15 (קומה 5)

#### מפרט טכני

גמישות תכנונית בחלוקת הפנים בליווי מעצב אישי (עד תחילת הבנייה) גובה רצפה חקרה 2.90 סטר מרפסות מרוצפות כדק עץ איפאה קומת מרחפים עם מחסן מרווח לכל דירה ונגישוח עם מעליח חנייה אחת לפחות לכל דירה דלחות כניסה מעוצבות דלחות פנים גבוהות חלונות גדולים ופרופילי אלומיניום מיוחדים עם זכוכית בידודית תריטי אור חשמליים עם הפעלה חכמה סגוון אריחי ריצוף וחיפף בגדלים שונים מערכת מיזוג אוויר מלאה בכל דירה ספי תלונות רחבים מערכת מים סולארית חשמל תלת פאדי מוגדל לכל דירה שקעים וספסקי חשמל איכותיים וסעוצבים נקודות חשמל חכם בכל דיבה

לובי כניסה מעוצב ואינטימי

חדר דיירים סרווח לשימוש סשותף





מספר חדרים: 5

7"D 135

גודל:

גודל מרפסות: 7+17 מ"ר