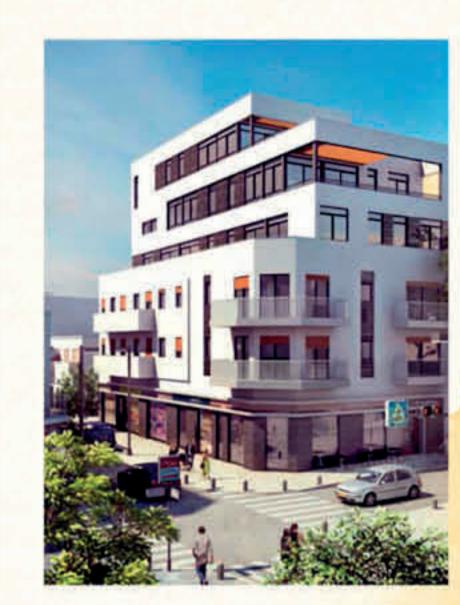

### מפרט טכני

גמישות תכנונית בחלוקת הפנים כליוני מעצב אישי (עד תחילת הבגייה)

קומת מרחפים עם מחסן מרווח לכל דירה ונגישות עם מעלית

חנייה אחת לפחות לכל דירה

דלתות כניסה מעוצבות

דלחות פנים גבוהות

חלומת גדולים ופרופילי אלוסיניום מיוחדים עם זכוכית בידודית

תרימי אור תשמליים עם הפעלה חכמה

מגוון אריתי ריצוף וחיפוי בגדלים שונים

מערכת מיזוג אוויר מלאה בכל דירה

מערכת מים סולארית

שקעים וספסקי חשמל איכותיים ומעוצבים

נקודות חשמל חכם בכל דירה

לובי כניסה מעמבר ואינטימי

חדר דיירים מרווח לשימוש משותף

תוכנית דירה דירה 1 (קומה 0)

קומה: 0 מספר חדרים: 2 גודל: 66 מ״ר גודל גינה: 60 מ״ר