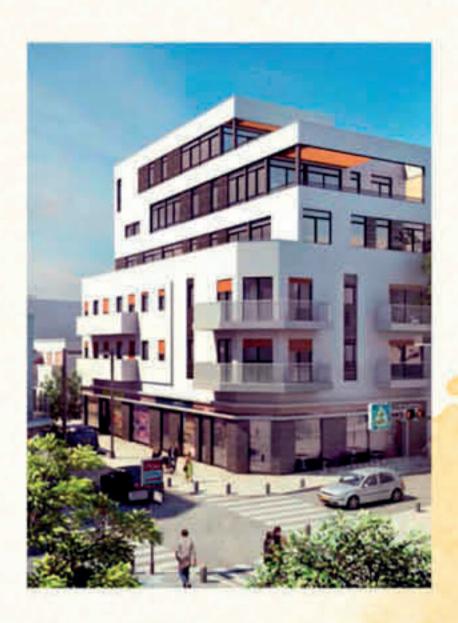

משמל חכם בכל דירה

לוכי כניסה מעוצב ואינטימי

חדר דיירים מרווח לשימוש משותף

מספר חדרים: 2

גודל:

7"D 54











# תוכנית דירה דירה 15 (קומה 5)

#### מפרט טכני

גמישות תכנונית בחלוקת הפנים בליווי מעצב אישי (עד תחילת הבנייה) גובה רצפה חקרה 2.90 סטר מרפסות מרוצפות כדק עץ איפאה קומת מרחפים עם מחסן מרווח לכל דירה ונגישוח עם מעליח חנייה אחת לפחות לכל דירה דלחות כניסה מעוצבות דלחות פנים גבוהות חלונות גדולים ופרופילי אלומיניום מיוחדים עם זכוכית בידודית תריטי אור חשמליים עם הפעלה חכמה סגוון אריחי ריצוף וחיפף בגדלים שונים מערכת מיזוג אוויר מלאה בכל דירה ספי תלונות רחבים מערכת מים סולארית חשמל תלת פאדי מוגדל לכל דירה שקעים וספסקי חשמל איכותיים וסעוצבים נקודות חשמל חכם בכל דיבה

לובי כניסה מעוצב ואינטימי

חדר דיירים סרווח לשימוש סשותף





מספר חדרים: 5

7"D 135

גודל:

גודל מרפסות: 7+17 מ"ר