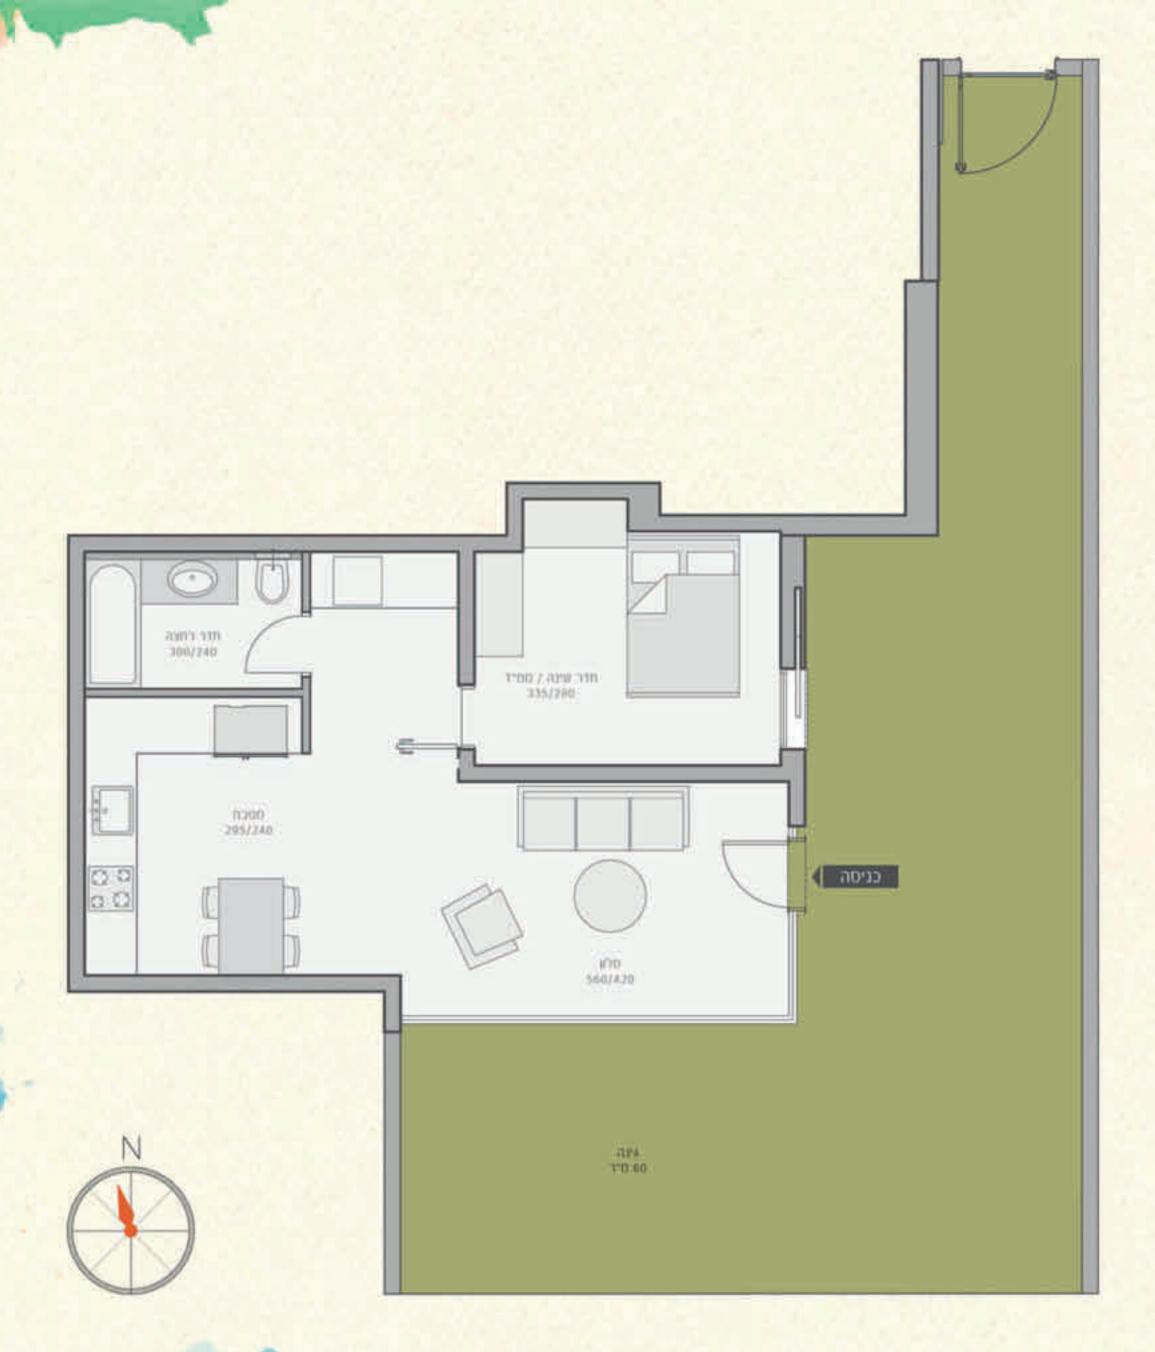

חדר דיירים מרווח לשימוש משותף

תוכנית דירה דירה 1 (קומה 0)

קומה: 0 מספר חדרים: 2 גודל: 66 מ״ר גודל גינה: 60 מ״ר