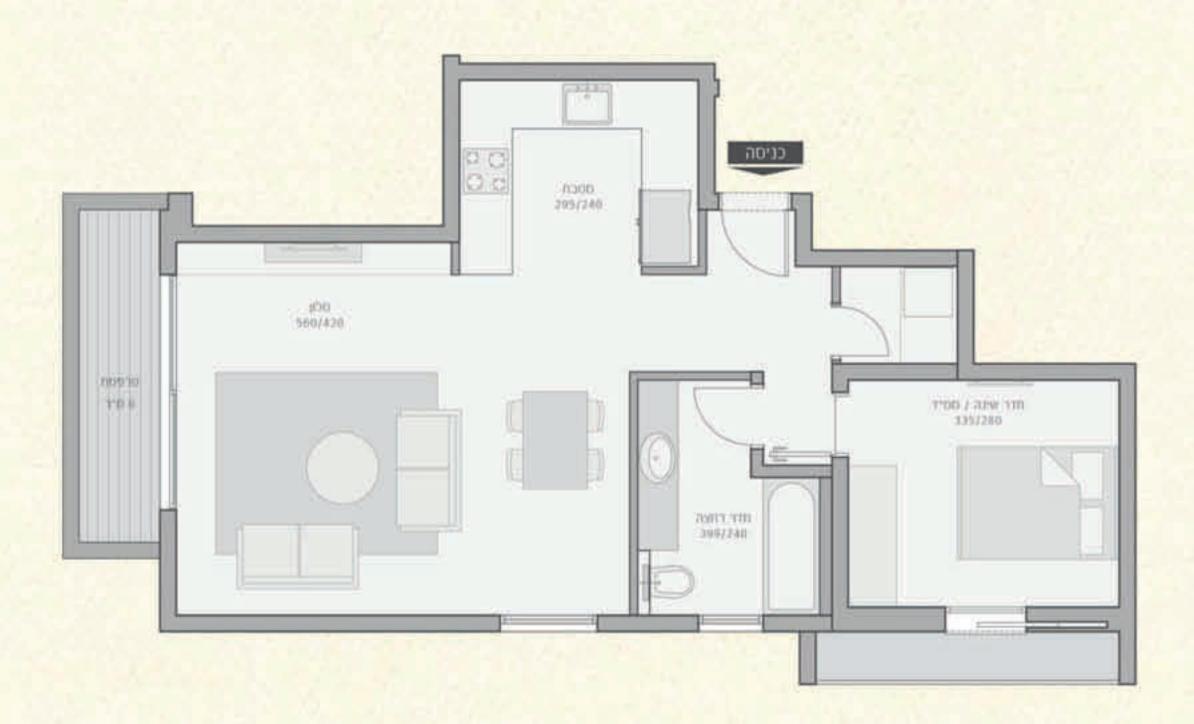

זוג אוויר מלאה בכל דירה
ספי חלונות רחבים
מערכת מים מולארית

נקודות משמל חכם בכל דירה

לוכי כניסה מעוצב ואינטימי

חדר דיירים מרווח לשימוש משותף

2

קומה:

מספר חדרים: 3

הודל: 61 מ״ר











## תוכנית דירה דירה 9 (קומה 2)

#### מפרט טכני

גמישות תבנונית בחלוקת הפנים כליווי מעצב אישי (עד תוזילת הבנייה)

גובה רצפה תקרה 99.2 מטר

מרפסות מרוצפות כדק עץ איפאה

קומת מרתפים עם מחסן סרווח לכל דירה ובגישות עם מעלית

חפיה אחת לפחות לכל דירה

דלתות כניסה מעוצבות

דלחות פנים גבוהות

חלומת גדולים ופרופילי אלוסיניום מיוחדים עם זכוכית בידודית

חריסי אור חשמליים עם הפעלה חכמה

מגוון אריחי ריצוף וחיפוי בגדלים שונים

מערכת מיזוג אוויר מלאה בכל דירה

ספי חלונות רחבים

מערכת מים סולארית

שקעים וספסקי חשמל איכוחיים ומעוצבים

נקודות חשמל חכם ככל דירה

לובי כניסה מעוצב ואינטימי

חדר דיירים סרווח לשימוש משותף





מספר חדרים: 2

7"D 63

:אודל

גודל מרפסת: 6 מ"ר







### תוכנית דירה דירה 10 (קומה 3)

#### מפרט טכני

גמישות תכנונית בחלוקת הפנים בליווי מעצב אישי (עד תחילת הבנייה) גובה רצפה חקרה 2.90 סטר מרפסות מרוצפות כדק עץ איפאה קומת מרחפים עם מחסן מרווח לכל דירה ונגישוח עם מעליח חנייה אחת לפחות לכל דירה דלחות כניסה מעוצבות דלחות פנים גבוהות חלונות גדולים ופרופילי אלומיניום מיוחדים עם זכוכית בידודית תריטי אור חשמליים עם הפעלה חכמה סגוון אריחי ריצוף וחיפף בגדלים שונים מערכת מיזוג אוויר מלאה בכל דירה ספי תלונות רחבים מערכת מים סולארית חשמל תלת פאדי מוגדל לכל דירה שקעים וספסקי חשמל איכותיים וסעוצבים נקודות חשמל חכם בכל דיבה

לובי כניסה מעוצב ואינטימי

חדר דיירים סרווח לשימוש סשותף



מספר חדרים: 4

:אודל

7"D 114

גודל מרפסת: 30 מ"ר







תוכנית דירה

(4 קומה 4)

מפרט טכני

גמישות תכנונית בחלוקת