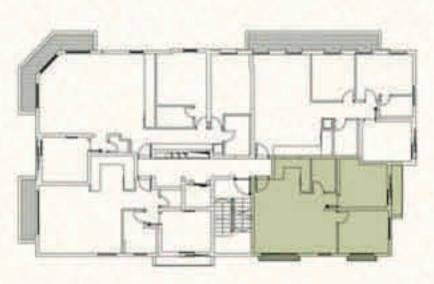

ומיפוי בגדלים שונים
מערכת מיזוג אוויר מלאה בכל דירה
ספי חלונות רחבים

שקעים וספסקי חשמל איכותיים וסעוצבים

נקודות משמל חכם בכל דירה

לוכי כניסה מעוצב ואינטימי

חדר דיירים מרווח לשימוש משותף

מספר חדרים: 3

הודל: 61 מ״ר











# תוכנית דירה דירה 8 (קומה 2)

#### מפרט טכני

גמישות תכנונית בחלוקת הפנים כליווי מעצב אישי (עד תחילת הבנייה)
גובה רצפה מקרה 2.90 מסר
קומת מרחפים עם מחסן מרווח לכל דירה ונגישות עם מעלית
חנייה אחת לפחות לכל דירה
דלתות כניסה מעוצבות
דלתות פנים גבוהות
חלונות גדולים ופרופילי אלוסיניום מיוחדים עם זכוכית בידודית
תריסי אור חשטליים עם הפעלה חכמה
מגוון אריתי ריצוף וחיפוי בגדלים שונים
מערכת סיזוג אוויר מלאה בכל דירה
ספי חלונות רחבים
מערכת מים מולארית

נקודות משמל חכם בכל דירה

לוכי כניסה מעוצב ואינטימי

חדר דיירים מרווח לשימוש משותף

2

קומה:

מספר חדרים: 3

הודל: 61 מ״ר











## תוכנית דירה דירה 9 (קומה 2)

#### מפרט טכני

גמישות תבנונית בחלוקת הפנים כליווי מעצב אישי (עד תוזילת הבנייה)

גובה רצפה תקרה 99.2 מטר

מרפסות מרוצפות כדק עץ איפאה

קומת מרתפים עם מחסן סרווח לכל דירה ובגישות עם מעלית

חפיה אחת לפחות לכל דירה

דלתות כניסה מעוצבות

דלחות פנים גבוהות

חלומת גדולים ופרופילי אלוסיניום מיוחדים עם זכוכית בידודית

חריסי אור חשמליים עם הפעלה חכמה

מגוון אריחי ריצוף וחיפוי בגדלים שונים

מערכת מיזוג אוויר מלאה בכל דירה

ספי חלונות רחבים

מערכת מים סולארית

שקעים וספסקי חשמל איכוחיים ומעוצבים

נקודות חשמל חכם ככל דירה

לובי כניסה מעוצב ואינטימי

חדר דיירים סרווח לשימוש משותף





מספר חדרים: 2

7"D 63

:אודל

גודל מרפסת: 6 מ"ר







### תוכנית דירה דירה 10 (קומה 3)

#### מפרט טכני

גמישות תכנונית בחלוקת הפנים בליווי מעצב אישי (עד תחילת הבנייה) גובה רצפה ח