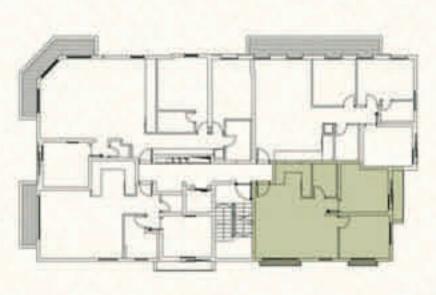

סולארית

שקעים וספסקי חשמל איכותיים ומעוצבים

נקודות חשמל חכם בכל דירה

לובי כניסה מעמבר ואינטימי

חדר דיירים מרווח לשימוש משותף

תוכנית דירה דירה 1 (קומה 0)

קומה: 0 מספר חדרים: 2 גודל: 66 מ״ר גודל גינה: 60 מ״ר









# תוכנית דירה דירה 4 (קומה 1)

#### מפרט טכני

אמישות תכנונית בחלוקת הפנים כליווי מעצב אישי (עד תחילת הבנייה)
אובה רצפה תקרה 2.90 מטר
קומת מרחפים עם מחסן מרווח לכל דירה ונגישות עם מעלית
חנייה אחת לפחות לכל דירה
דלתות כניסה מעוצבות
דלתות פנים גבוהות
תלונות גדולים ופרופילי אלוסיניום מיוחדים עם זכוכית בידודית
תריסי אור חשטליים עם הפעלה תכמה
מגוון ארימי ריצוני ומיפוי בגדלים שונים
מערכת מיזוג אוויר מלאה בכל דירה
ספי חלונות רחבים

שקעים וספסקי חשמל איכותיים וסעוצבים

נקודות משמל חכם בכל דירה

לוכי כניסה מעוצב ואינטימי

חדר דיירים מרווח לשימוש משותף

מספר חדרים: 3

הודל: 61 מ״ר











# תוכנית דירה דירה 8 (קומה 2)

#### מפרט טכני

גמישות תכנונית בחלוקת הפנים כליווי מעצב אישי (עד תחילת הבנייה)
גובה רצפה מקרה 2.90 מסר
קומת מרחפים עם מחסן מרווח לכל דירה ונגישות עם מעלית
חנייה אחת לפחות לכל דירה
דלתות כניסה מעוצבות
דלתות פנים גבוהות
חלונות גדולים ופרופילי אלוסיניום מיוחדים עם זכוכית בידודית
תריסי אור חשטליים עם הפעלה חכמה
מגוון אריתי ריצוף וחיפוי בגדלים שונים
מערכת סיזוג אוויר מלאה בכל דירה
ספי חלונות רחבים
מערכת מים מולארית

נקודות משמל חכם בכל דירה

לוכי כניסה מעוצב ואינטימי

חדר דיירים מרווח לשימוש משותף

2

קומה:

מספר חדרים: 3

הודל: 61 מ״ר











## תוכנית דירה דירה 9 (קומה 2)

#### מפרט טכני

גמישות תבנונית בחלוקת הפנים כליווי מעצב אישי (עד תוזילת הבנייה)

גובה רצפה תקרה 99.2 מטר

מרפסות מרוצפות כדק עץ איפאה

קומת מרתפים עם מחסן סרווח לכל דירה ובגישות ע