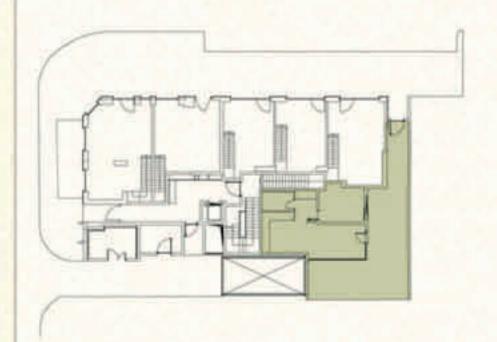

חדר דיירים מרווח לשימוש משותף

תוכנית דירה דירה 1 (קומה 0)

קומה: 0 מספר חדרים: 2 גודל: 66 מ״ר גודל גינה: 60 מ״ר