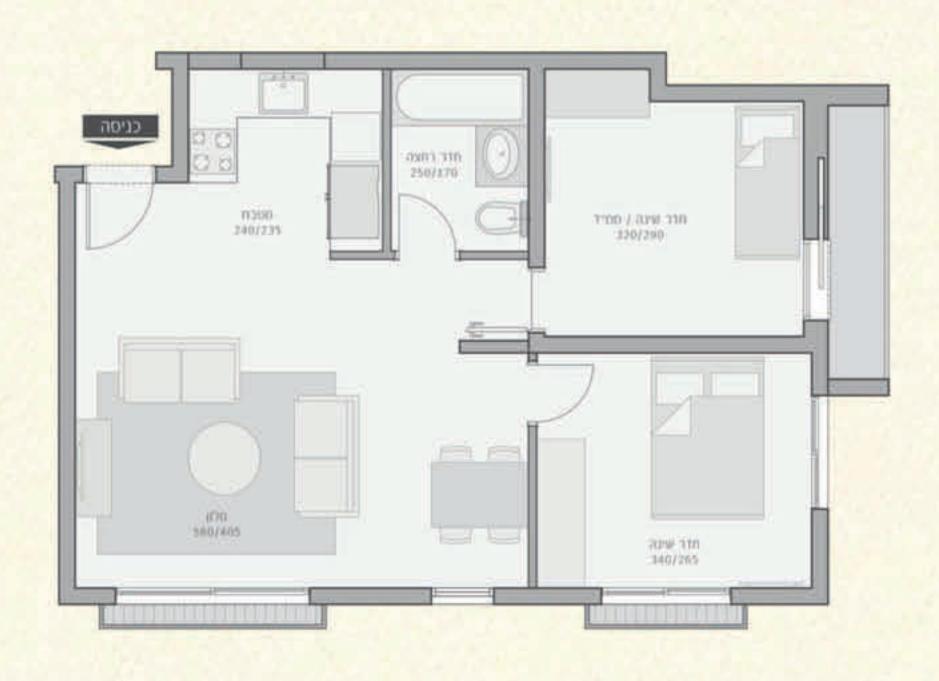

חדר דיירים מרווח לשימוש משותף

תוכנית דירה דירה 1 (קומה 0)

קומה: 0 מספר חדרים: 2 גודל: 66 מ״ר גודל גינה: 60 מ״ר