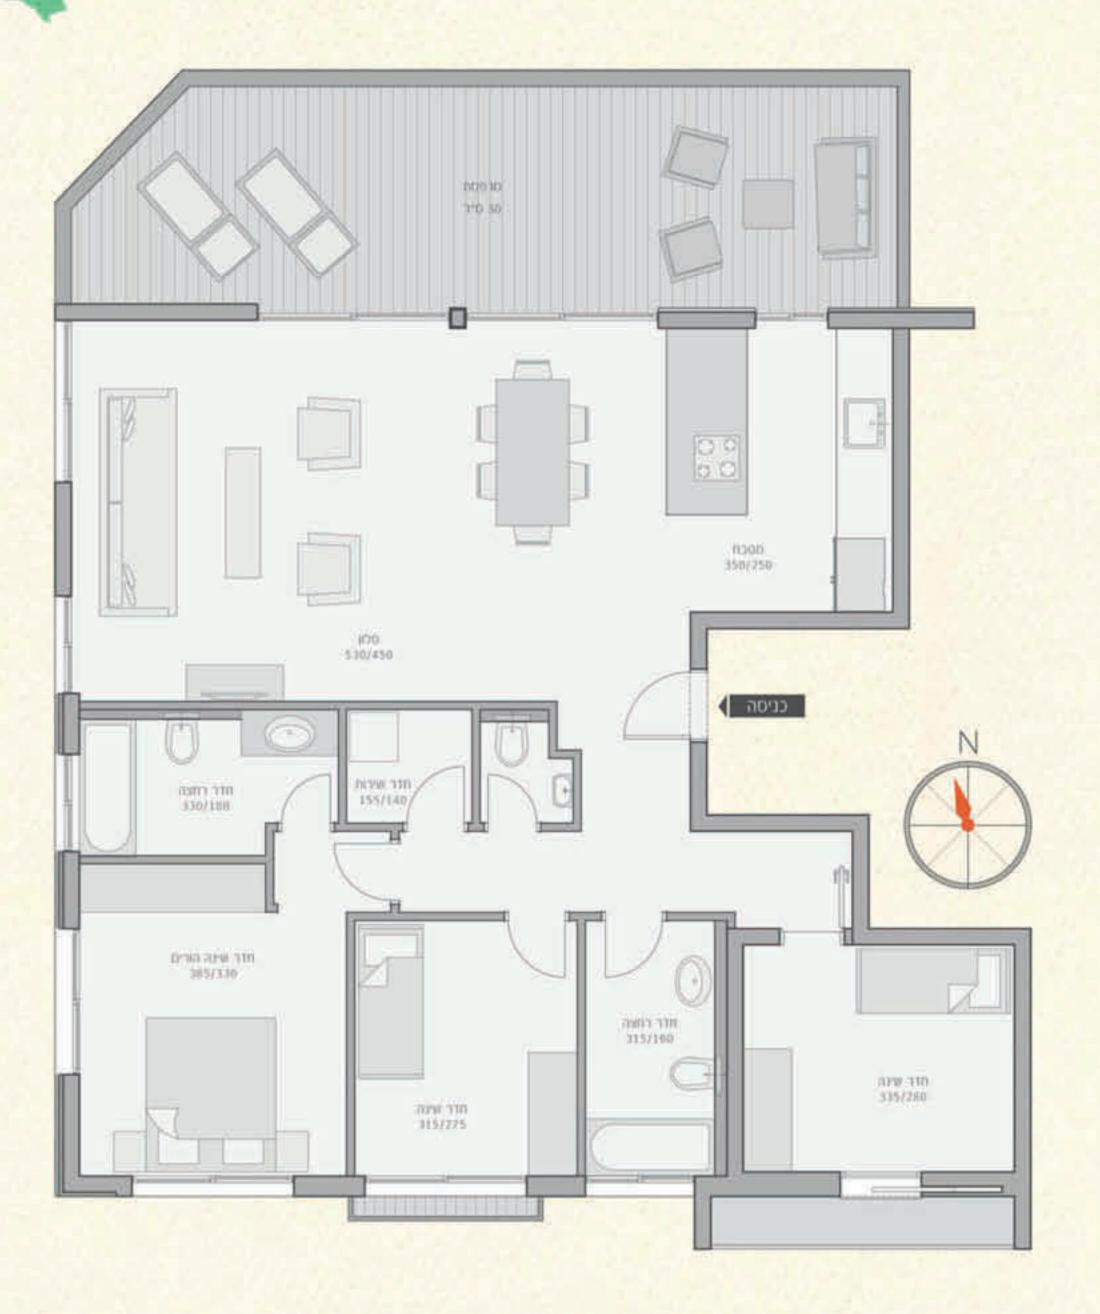

# תוכנית דירה דירה 15 (קומה 5)

#### מפרט טכני

גמישות תכנונית בחלוקת הפנים בליווי מעצב אישי (עד תחילת הבנייה) גובה רצפה חקרה 2.90 סטר מרפסות מרוצפות כדק עץ איפאה קומת מרחפים עם מחסן מרווח לכל דירה ונגישוח עם מעליח חנייה אחת לפחות לכל דירה דלחות כניסה מעוצבות דלחות פנים גבוהות חלונות גדולים ופרופילי אלומיניום מיוחדים עם זכוכית בידודית תריטי אור חשמליים עם הפעלה חכמה סגוון אריחי ריצוף וחיפף בגדלים שונים מערכת מיזוג אוויר מלאה בכל דירה ספי תלונות רחבים מערכת מים סולארית חשמל תלת פאדי מוגדל לכל דירה שקעים וספסקי חשמל איכותיים וסעוצבים נקודות חשמל חכם בכל דיבה

לובי כניסה מעוצב ואינטימי

חדר דיירים סרווח לשימוש סשותף

מספר חדרים: 5

7"D 135

גודל:

גודל מרפסות: 7+17 מ"ר