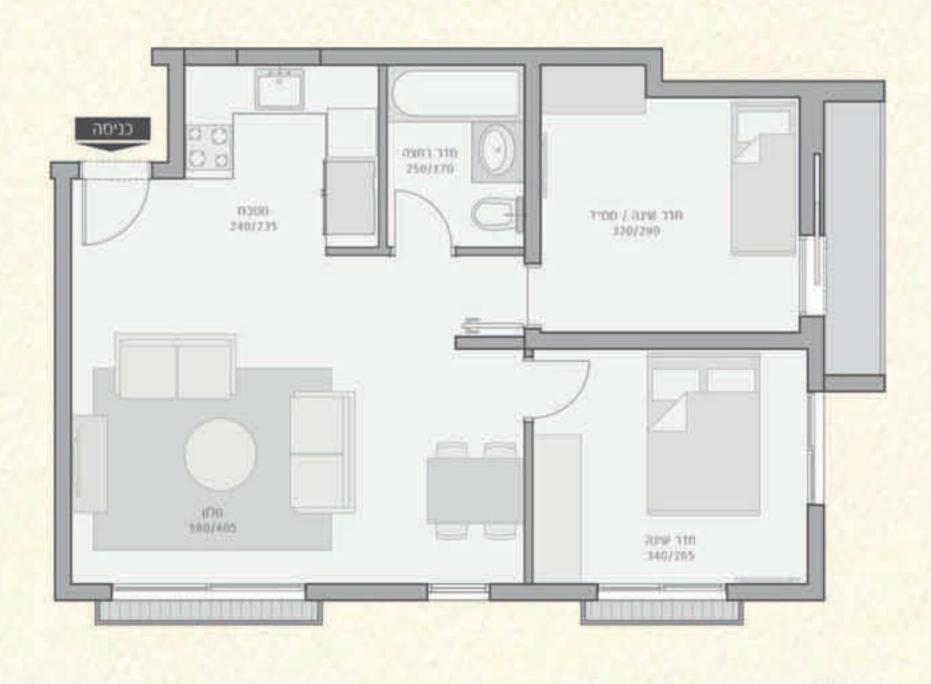

חדר דיירים מרווח לשימוש משותף

תוכנית דירה דירה 1 (קומה 0)

קומה: 0 מספר חדרים: 2 גודל: 66 מ״ר גודל גינה: 60 מ״ר